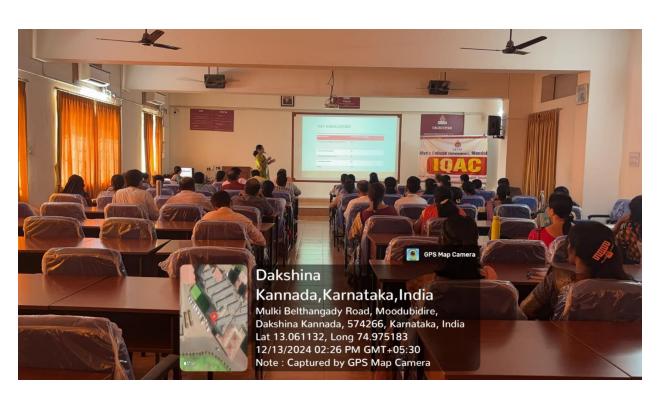

## **ORIENTATION PROGRAMME TO HODS**

Date : 12/12/2024 & 13-12-2024

Venue : A.V. Hall

Two days orientation programme was organised by IQAC to the HODs of all UG & PG departments regarding the new guidelines of NAAC for autonomous colleges. The purpose of this orientation is given below :

- To educate the departments regarding the new guidelines of NAAC as well as to criteria templates
- To promote the regular documentation of all the activities of all UG and PG departments regularly.

The session was started with the keynote by Principal Dr. Kurian and followed buy the presentation and interactions with the criteria heads of criteria III, IV & V. On 13-12-2024 the session was started with the presentation and interaction by head of Criteria I and followed by criteria VII, VI and II.

Presentation by Head Criteria VII Mrs. Ashwini

Presentation by Head Criteria III Dr. Rashmi

Address by IQAC Coordinator Dr. Mukambika G.S.

Presentation by Head Criteria I Mrs. Ashitha

Presentation by Head Criteria II Dr. Praveen Mugali