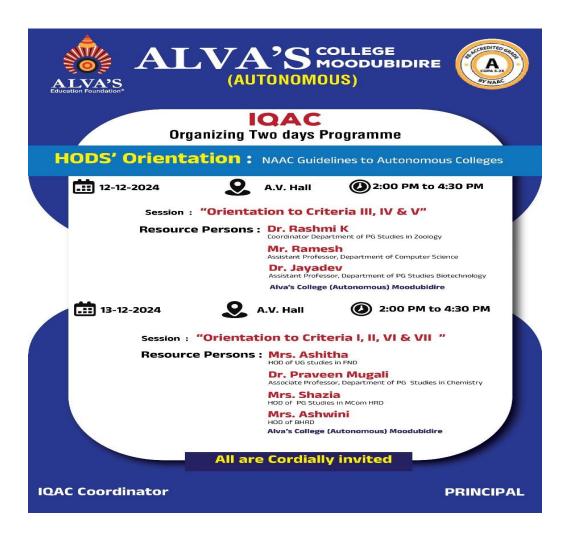

## Alva's College (Autonomous) Moodubidi

## **ORIENTATION PROGRAMME TO HODS**

Date : 12/12/2024 & 13-12-2024

Venue : A.V. Hall

Two days orientation programme was organised by IQAC to the HODs of all UG & PG departments regarding the new guidelines of NAAC for autonomous colleges. The purpose of this orientation is given below :

- To educate the departments regarding the new guidelines of NAAC as well as to criteria templates
- To promote the regular documentation of all the activities of all UG and PG departments regularly.

The session was started with the keynote by Principal Dr. Kurian and followed buy the presentation and interactions with the criteria heads of criteria III, IV & V. On 13-12-2024 the session was started with the presentation and interaction by head of Criteria I and followed by criteria VII, VI and II.

Presentation by Head Criteria VII Mrs. Ashwini

Presentation by Head Criteria III Dr. Rashmi

Address by IQAC Coordinator Dr. Mukambika G.S.

Presentation by Head Criteria I Mrs. Ashitha

Presentation by Head Criteria II Dr. Praveen Mugali

Address by the Principal Dr. Kurian