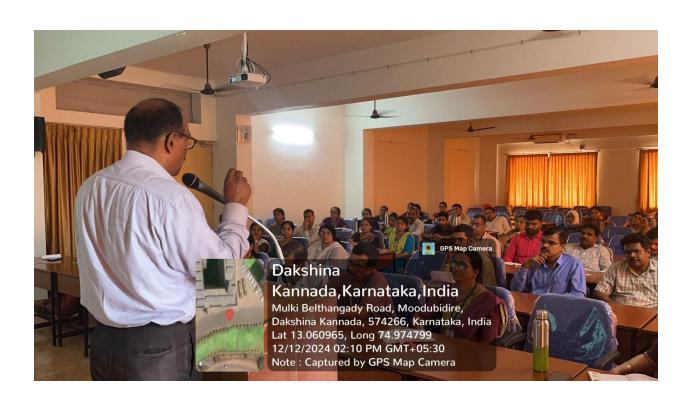

- To educate the departments regarding the new guidelines of NAAC as well as to criteria templates
- To promote the regular documentation of all the activities of all UG and PG departments regularly.

The session was started with the keynote by Principal Dr. Kurian and followed buy the presentation and interactions with the criteria heads of criteria III, IV & V. On 13-12-2024 the session was started with the presentation and interaction by head of Criteria I and followed by criteria VII, VI and II.

Address by the Principal Dr. Kurian