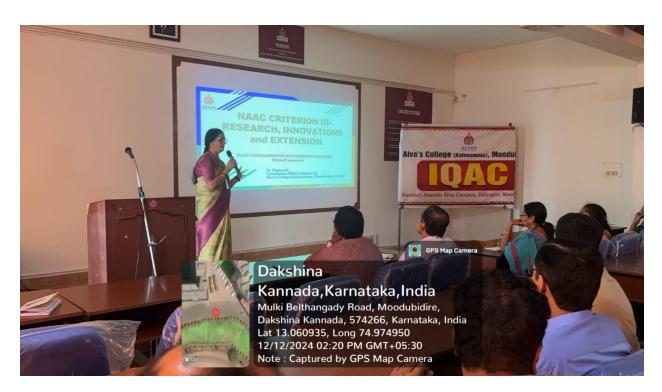

- To educate the departments regarding the new guidelines of NAAC as well as to criteria templates
- To promote the regular documentation of all the activities of all UG and PG departments regularly.

The session was started with the keynote by Principal Dr. Kurian and followed buy the presentation and interactions with the criteria heads of criteria III, IV & V. On 13-12-2024 the session was started with the presentation and interaction by head of Criteria I and followed by criteria VII, VI and II.

Presentation by Head Criteria VII Mrs. Ashwini

Presentation by Head Criteria III Dr. Rashmi

Address by IQAC Coordinator Dr. Mukambika G.S.

Presentation by Head Criteria I Mrs. Ashitha

Presentation by Head Criteria II Dr. Praveen Mugali