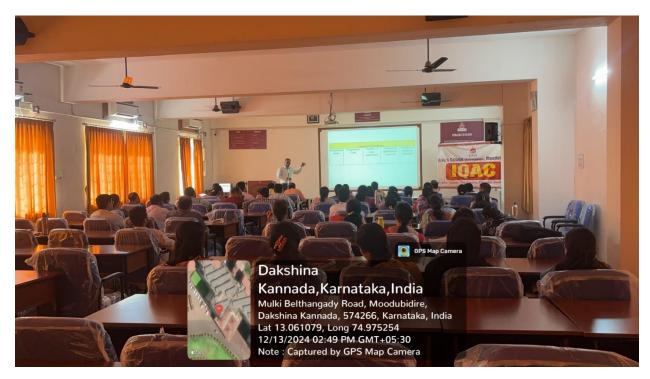

## **ORIENTATION PROGRAMME TO HODS**

Date : 12/12/2024 & 13-12-2024

Venue : A.V. Hall

Two days orientation programme was organised by IQAC to the HODs of all UG & PG departments regarding the new guidelines of NAAC for autonomous colleges. The purpose of this orientation is given below :

- To educate the departments regarding the new guidelines of NAAC as well as to criteria templates
- To promote the regular documentation of all the activities of all UG and PG departments regularly.

The session was started with the keynote by Principal Dr. Kurian and followed buy the presentation and interactions with the criteria heads of criteria III, IV & V. On 13-12-2024 the session was started with the presentation and interaction by head of Criteria I and followed by criteria VII, VI and II.

Presentation by Head Criteria VII Mrs. Ashwini

Presentation by Head Criteria III Dr. Rashmi

Address by IQAC Coordinator Dr. Mukambika G.S.

Presentation by Head Criteria I Mrs. Ashitha

Presentation by Head Criteria II Dr. Praveen Mugali