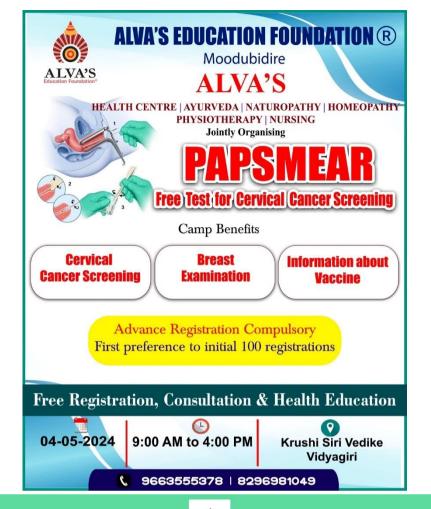

## PAP SMEAR

## A PROGRAMME UNDER IQAC

## DATE : 4/5/24

## VENUE: KRUSHI SIRI VEDIKE

## **AUDIENCE: Women in and around Moodbidre**

PRINCIPAL

IQAC

**CO- ORDINATOR** 

#### **Alvas Education Foundation**

Department of PG Studies in Food Science and Nutrition

PAP SMEAR Free test for Cervical cancer