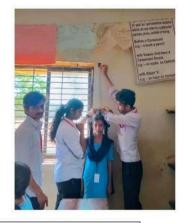

## WOMEN'S DAY METABOLIC SYNDROME

## TARGET AUDIENCE: NON TEACHING STAFF

PRINCIPAL

IQAC

**CO-ORDINATOR** 

ಆಳ್ವಾಸ್ ಕಾಲೇಜಿನ Food Science and Nutrition ವಿಭಾಗದ ವತಿಯಿಂದ ಆಳ್ವಾಸ್ ನ ಶಿಕ್ಷಕೇತರ ಸಿಬ್ಬಂದಿಗಳಿಗೆ ಆರೋಗ್ಯ ತಪಾಸಣೆ ಮತ್ತು ಸಮಾಲೋಚನ ಕಾರ್ಯಕ್ರಮ