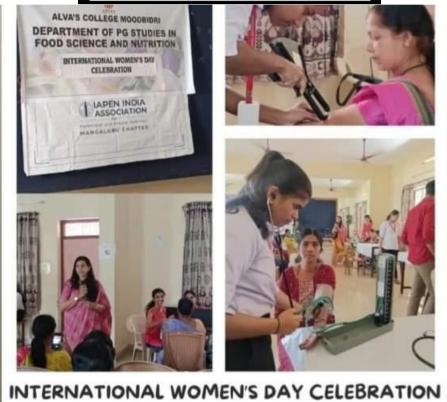

## WOMEN'S DAY METABOLIC SYNDROME

## A PROGRAMME UNDER IQAC

## **DATE: 8-3-24**

## **VENUE: PG SEMINAR HALL**

## TARGET AUDIENCE: NON TEACHING STAFF

PRINCIPAL

IQAC

**CO-ORDINATOR** 

ಆಳ್ವಾಸ್ ಕಾಲೇಜಿನ Food Science and Nutrition ವಿಭಾಗದ ವತಿಯಿಂದ ಆಳ್ವಾಸ್ ನ ಶಿಕ್ಷಕೇತರ ಸಿಬ್ಬಂದಿಗಳಿಗೆ ಆರೋಗ್ಯ ತಪಾಸಣೆ ಮತ್ತು ಸಮಾಲೋಚನ ಕಾರ್ಯಕ್ರಮ