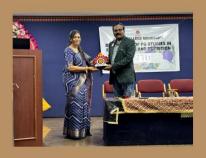

#### **EGG BANK**

A PROGRAMME UNDER IQAC

DATE: 28/3/2024

VENUE: KUVEMPU HALL

**AUDIENCE: PG LIFE SCIENCE STUDENTS** 

# The Journey of International Nutritional Project EGG BANK

#### **Key Note Speaker**

#### PHF. Rtn.Sk. Valmiki Hari kishan

Founder of EGG Bank Brain Child of Valmiki Foundation Rotary Club of Secunderabad-RID 3150

- 28th Mar 2024
- ( 3pm to 4pm
- Alva's College,
  Moodubidri, Mangalore

**Mr. Vivek Alva**President, Managing trustee,
Alva's College Moodubidri

**Dr. Kurian** Principal, Alva's College Moodubidri Dr. Archana Prabhat
Coordinator & Head
Department of PG Studies in
Food Science and Nutrition

#### Egg Bank GUEST TALK

Resource person - Hari Kishan Valmiki

A Unit of Alva's Education Foundation (R.)
Affiliated to Mangalore University