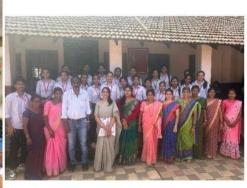

# DEPARTMENT OF PG STUDIES IN FOOD SCIENCE AND NUTRITION ORGANISES

**ALUMNI MEET** 

A PROGRAMME UNDER IQAC

DATE: 06/04/24

VENUE: KUVEMPU HALL

**AUDIENCE: PG FOOD SCIENCE STUDENTS** 

Unit of Alva's Education Foundation (R. Affiliated to Mangalore University