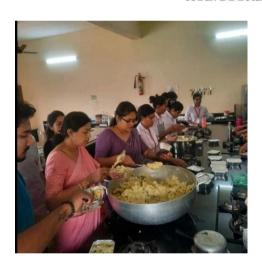

# DEPARTMENT OF PG STUDIES IN FOOD SCIENCE AND NUTRITION ALVA'S COLLEGE, MOODBIDRI ORGANISES

**FUZO** 

(A FOOD EVENT)

#### A WINTER NOSHERY

A PROGRAMME UNDER IQAC

**DATE:** 23<sup>rd</sup> December 2023

**VENUE: P.G BUILDING QUADRANGLE** 