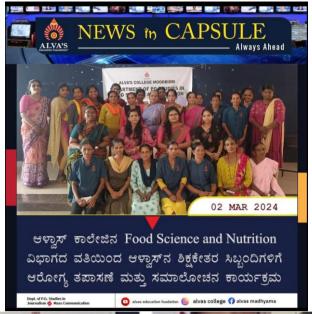

# DEPARTMENT OF PG STUDIES IN FOOD SCIENCE AND NUTRITION ALVA'S COLLEGE, MOODBIDRI ORGANISES WORLD FOOD DAY

#### FOOD AWARENESS CLASS

A PROGRAMME UNDER IQAC

**DATE:** 16<sup>th</sup> October2023

VENUE: PG Hostel, Alva's College

Affiliated to Mangalore University