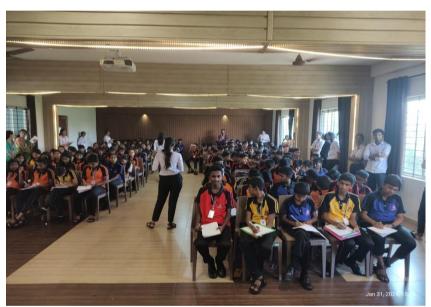

### DEPARTMENT OF PG STUDIES IN FOOD SCIENCE AND NUTRITION **ORGANISES**

**Statistics workshop** 

#### A PROGRAMME UNDER IQAC

DATE: 23/5/24

VENUE: PG FOOD SCIENCE AND NUTRITION

**CLASSROOM** 

**AUDIENCE: PG FOOD SCIENCE STUDENTS** 

## ALUMNI ACTIVITY WORKSHOP ON RESEARCH STATISTICS

(A program under IQAC)

Resource person:Ms. Shivani Shetty
Alumnous of the batch 2020-22
Diet coach in HealthifyMe

23 rd. of May 2024

2:30 pm

COORDINATOR

IQAC COORDINATOR