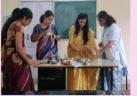

# ORGANIZES ORIENTATION PROGRAMME (A PROGRAMME UNDER IQAC)

 $Target\ group-1^{st}\ M.Sc\ FSN\ Students$ 

Date: 09/10/23

Venue: 1st M.Sc FSN classroom

ALL ARE CORDIALLY INVITED

PRINCIPAL IQAC COORDINATOR CO-ORDINATOR/HOD

**ORIENTATION PROGRAMME** 

Resource Person: Dr. Audrey S Pinto HOD,Department of Msc Psychology Date: 09/10/2023

Resource Person - Navya M Upadhyaya ,

Department of M.A English

Date - 11/10/23

Resource Person - Dr. Archana
Alva's college of Naturopathy & yogic sciences
Date - 12/10/23