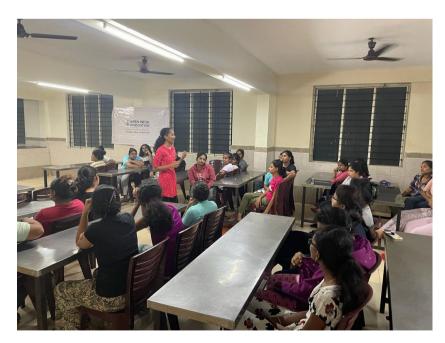

#### **NUTRITION AWARENESS Program**

A PROGRAMME UNDER IQAC

**DATE:** 16 th October 2023

Resource person – Dr. Archana Prabhat

**TARGET AUDIENCE – PUC students** 

PRINCIPAL IOAC

**CO- ORDINATOR/HOD** 

# Department of Food science and Nutrition WORLD FOOD DAY CELEBRATION

**Nutrition Awareness Program** 

#### "LEADING A HEALTHY LIFESTYLE"

Target group - PU college students Alva's college

Affiliated to Mangalore University