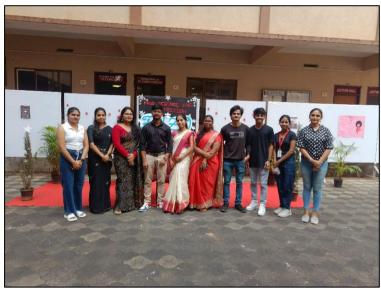

# Department of Food science and Nutrition WORLD FOOD DAY CELEBRATION

**Nutrition Awareness Program** 

#### "LEADING A HEALTHY LIFESTYLE"

Target group - PU college students Alva's college

Affiliated to Mangalore University