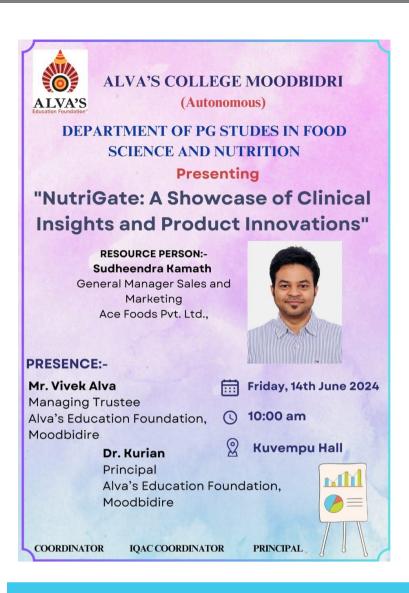

# DEPARTMENT OF PG STUDIES IN FOOD SCIENCE AND NUTRITION

#### **ORGANISES**

" NUTRIGATE; A SHOWCASE OF CLINICAL INSIGHTS AND PRODUCT INNOVATIONS"

#### A PROGRAMME UNDER IQAC

DATE: 14/06/24

VENUE: KUVEMPU HALL

**AUDIENCE: UG & PG FOOD SCIENCE STUDENTS** 

# **NutriGate: A Showcase of Clinical Insights and Product Innovations**

Affiliated to Mangalore University