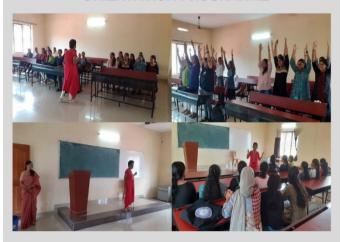

## DEPARTMENT OF PG STUDIES IN FOOD SCIENCE AND NUTRITION

# ORGANIZES ORIENTATION PROGRAMME (A PROGRAMME UNDER IQAC)

 $Target\ group-1^{st}\ M.Sc\ FSN\ Students$ 

Date: 09/10/23

Venue: 1st M.Sc FSN classroom

ALL ARE CORDIALLY INVITED

PRINCIPAL IQAC COORDINATOR CO-ORDINATOR/HOD

**ORIENTATION PROGRAMME** 

Resource Person: Dr. Audrey S Pinto HOD,Department of Msc Psychology Date: 09/10/2023

Resource Person - Navya M Upadhyaya ,

Department of M.A English

Date - 11/10/23

Resource Person - Dr. Archana
Alva's college of Naturopathy & yogic sciences
Date - 12/10/23