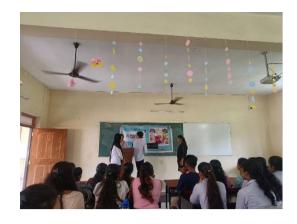

#### **NUTRITION AWARENESS Program**

A PROGRAMME UNDER IQAC

**DATE:** 16 th October 2023

Resource person – Dr. Archana Prabhat

**TARGET AUDIENCE – PUC students** 

PRINCIPAL IOAC

**CO- ORDINATOR/HOD** 

# Department of Food science and Nutrition WORLD FOOD DAY CELEBRATION

**Nutrition Awareness Program** 

#### "LEADING A HEALTHY LIFESTYLE"

Target group - PU college students Alva's college

Affiliated to Mangalore University