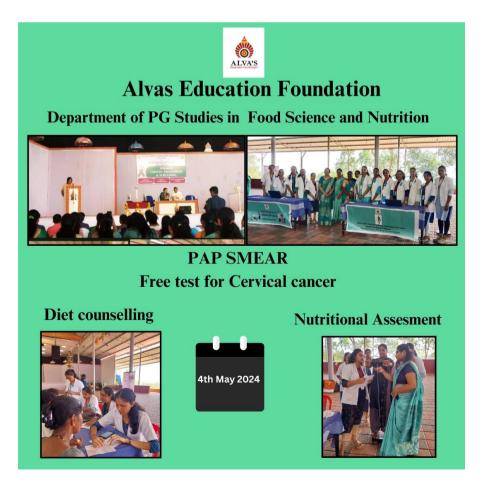

# DEPARTMENT OF PG STUDIES IN FOOD SCIENCE AND NUTRITION ORGANISES PAP SMEAR

A PROGRAMME UNDER IQAC

DATE: 4/5/24

VENUE: KRUSHI SIRI VEDIKE

**AUDIENCE: Women in and around Moodbidre** 

PRINCIPAL IQAC CO- ORDINATOR

30

Affiliated to Mangalore University