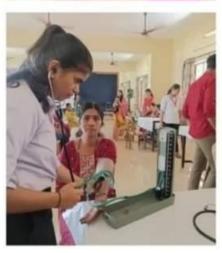

# WOMEN'S DAY METABOLIC SYNDROME A PROGRAMME UNDER IQAC

**DATE: 8-3-24** 

**VENUE: PG SEMINAR HALL** 

TARGET AUDIENCE: NON TEACHING STAFF

PRINCIPAL IQAC

**CO- ORDINATOR** 

INTERNATIONAL WOMEN'S DAY CELEBRATION