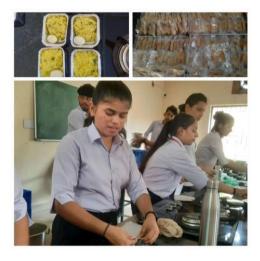

#### **ORGANISES**

Skill development program

Resource person - Dr. Reddy's team

A PROGRAMME UNDER IQAC

**DATE:** 15 th December 2023

PRINCIPAL IQAC

**CO- ORDINATOR/HOD** 

A Unit of Alva's Education Foundation (R.)
Affiliated to Mangalore University