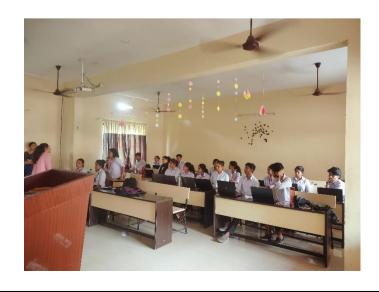

# DEPARTMENT OF PG STUDIES IN FOOD SCIENCE AND NUTRITION

#### **ORGANISES**

" NUTRIGATE; A SHOWCASE OF CLINICAL INSIGHTS AND PRODUCT INNOVATIONS"

#### A PROGRAMME UNDER IQAC

DATE: 14/06/24

VENUE: KUVEMPU HALL

**AUDIENCE: UG & PG FOOD SCIENCE STUDENTS** 

# **NutriGate: A Showcase of Clinical Insights and Product Innovations**

Affiliated to Mangalore University