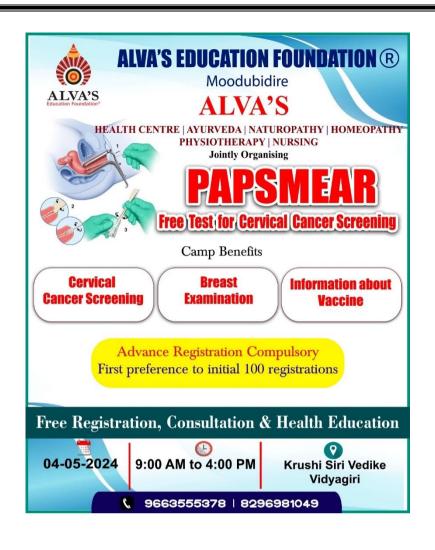

# DEPARTMENT OF PG STUDIES IN FOOD SCIENCE AND NUTRITION ORGANISES PAP SMEAR

A PROGRAMME UNDER IQAC

DATE: 4/5/24

VENUE: KRUSHI SIRI VEDIKE

**AUDIENCE: Women in and around Moodbidre** 

PRINCIPAL IQAC CO- ORDINATOR

30

Affiliated to Mangalore University