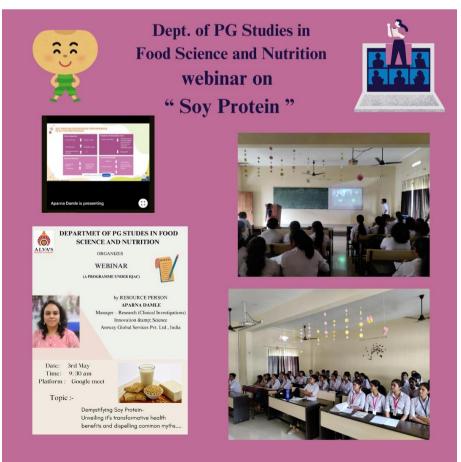

# DEPARTMENT OF PG STUDIES IN FOOD SCIENCE AND NUTRITION ORGANISES

#### **WEBINAR**

#### A PROGRAMME UNDER IQAC

DATE: 03/05/24

VENUE: PG FOOD SCIENCE AND NUTRITION CLASSROOM

**AUDIENCE: PG FOOD SCIENCE STUDENTS** 

#### DEPARTMET OF PG STUDES IN FOOD SCIENCE AND NUTRITION

ORGANIZES

#### **WEBINAR**

(A PROGRAMME UNDER IQAC)

#### by RESOURCE PERSON APARNA DAMLE

Manager – Research (Clinical Investigations) Innovation & Described Services Pvt. Ltd., India

Date:- 3rd May
Time:- 9:30 am
Platform: Google meet

Topic:-

Demystifying Soy Protein-Unveiling it's transformative health benefits and dispelling common myths....

COORDINATOR

IQAC COORDINATOR

PRINCIPAL