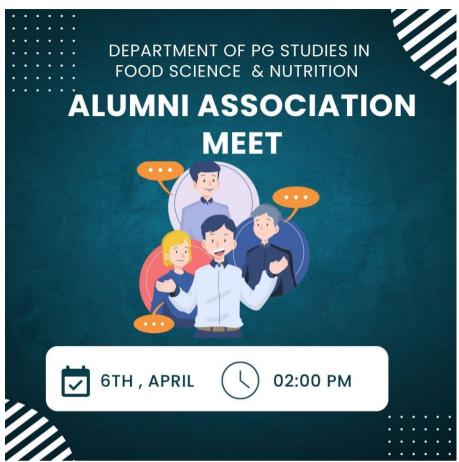

# DEPARTMENT OF PG STUDIES IN FOOD SCIENCE AND NUTRITION ORGANISES

**ALUMNI MEET** 

A PROGRAMME UNDER IQAC

DATE: 06/04/24

VENUE: KUVEMPU HALL

**AUDIENCE: PG FOOD SCIENCE STUDENTS** 

Unit of Alva's Education Foundation (R. Affiliated to Mangalore University