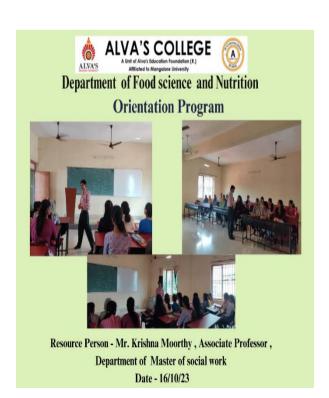

## DEPARTMENT OF PG STUDIES IN FOOD SCIENCE AND NUTRITION

# ORGANIZES ORIENTATION PROGRAMME (A PROGRAMME UNDER IQAC)

 $Target\ group-1^{st}\ M.Sc\ FSN\ Students$ 

Date: 09/10/23

Venue: 1st M.Sc FSN classroom

ALL ARE CORDIALLY INVITED

PRINCIPAL IQAC COORDINATOR CO-ORDINATOR/HOD

**ORIENTATION PROGRAMME** 

Resource Person: Dr. Audrey S Pinto HOD,Department of Msc Psychology Date: 09/10/2023

Resource Person - Navya M Upadhyaya ,

Department of M.A English

Date - 11/10/23

Resource Person - Dr. Archana
Alva's college of Naturopathy & yogic sciences
Date - 12/10/23