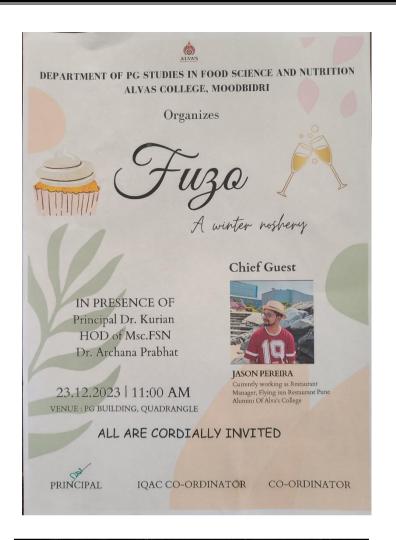

# DEPARTMENT OF PG STUDIES IN FOOD SCIENCE AND NUTRITION ALVA'S COLLEGE, MOODBIDRI ORGANISES

**FUZO** 

(A FOOD EVENT)

#### A WINTER NOSHERY

A PROGRAMME UNDER IQAC

**DATE:** 23<sup>rd</sup> December 2023

**VENUE: P.G BUILDING QUADRANGLE** 