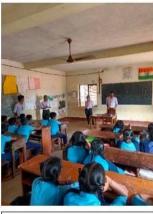

# DEPARTMENT OF PG STUDIES IN FOOD SCIENCE AND NUTRITION

#### **ORGANISES**

#### **NEP**

#### **NUTRITIONAL EDUCATION PROGRAMME**

A PROGRAMME UNDER IQAC

**Duration: One year** 

**VENUE:** ALVA'S HIGH SCHOOL

**PRINCIPAL** 

**IQAC** 

**CO- ORDINATOR/HOD** 

A Unit of Alva's Education Foundation (R.)
Affiliated to Mangalore University