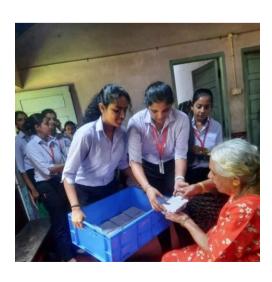

# DEPARTMENT OF PG STUDIES IN FOOD SCIENCE AND NUTRITION ALVA'S COLLEGE, MOODBIDRI

**ORGANISES** 

**DIET CAMP** 

A PROGRAMME UNDER IQAC

**DATE:** 1st December 2023

**VENUE: BENGABETTU PRIMARY SCHOOL** 

**PRINCIPAL** 

**IQAC** 

**CO- ORDINATOR/HOD** 

WEIGHT

HEIGHT

CHEST CIRCUMFERENCE

MID-UPPER ARM CIRCUMFERENCE

HEAD CIRCUMFERENCE

NUTRI-LADOO DISTRIBUTION

INTERACTIVE SESSION