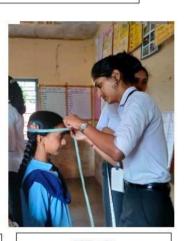

# DEPARTMENT OF PG STUDIES IN FOOD SCIENCE AND NUTRITION ALVA'S COLLEGE, MOODBIDRI

**ORGANISES** 

**DIET CAMP** 

A PROGRAMME UNDER IQAC

**DATE:** 1st December 2023

**VENUE: BENGABETTU PRIMARY SCHOOL** 

**PRINCIPAL** 

**IQAC** 

**CO- ORDINATOR/HOD** 

WEIGHT

HEIGHT

CHEST CIRCUMFERENCE

MID-UPPER ARM CIRCUMFERENCE

HEAD CIRCUMFERENCE

NUTRI-LADOO DISTRIBUTION

# ALVA'S COLLEGE A Unit of Alva's Education Foundation (R.) Affiliated to Mangalore University