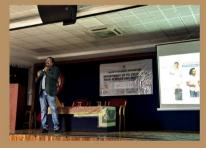

# ORGANIZES ORIENTATION PROGRAMME (A PROGRAMME UNDER IQAC)

 $Target\ group-1^{st}\ M.Sc\ FSN\ Students$ 

Date: 09/10/23

Venue: 1st M.Sc FSN classroom

ALL ARE CORDIALLY INVITED

PRINCIPAL IQAC COORDINATOR CO-ORDINATOR/HOD

**ORIENTATION PROGRAMME** 

Resource Person: Dr. Audrey S Pinto HOD,Department of Msc Psychology Date: 09/10/2023

Resource Person - Navya M Upadhyaya ,

Department of M.A English

Date - 11/10/23

Resource Person - Dr. Archana
Alva's college of Naturopathy & yogic sciences
Date - 12/10/23