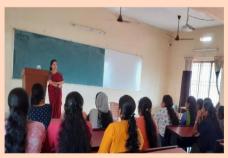

# ORGANIZES ORIENTATION PROGRAMME (A PROGRAMME UNDER IQAC)

 $Target\ group-1^{st}\ M.Sc\ FSN\ Students$ 

Date: 09/10/23

Venue: 1st M.Sc FSN classroom

ALL ARE CORDIALLY INVITED

PRINCIPAL IQAC COORDINATOR CO-ORDINATOR/HOD

**ORIENTATION PROGRAMME** 

Resource Person: Dr. Audrey S Pinto HOD,Department of Msc Psychology Date: 09/10/2023

Resource Person - Navya M Upadhyaya ,

Department of M.A English

Date - 11/10/23

Resource Person - Dr. Archana
Alva's college of Naturopathy & yogic sciences
Date - 12/10/23