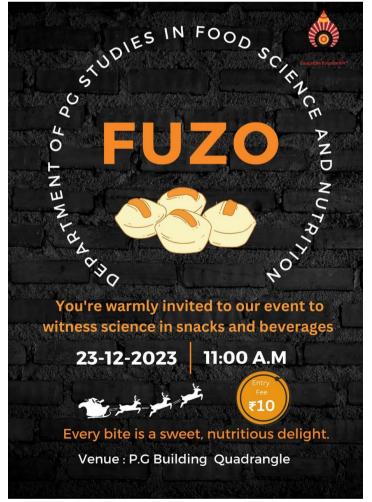

# DEPARTMENT OF PG STUDIES IN FOOD SCIENCE AND NUTRITION ALVA'S COLLEGE, MOODBIDRI ORGANISES

**FUZO** 

(A FOOD EVENT)

#### A WINTER NOSHERY

A PROGRAMME UNDER IQAC

**DATE:** 23<sup>rd</sup> December 2023

**VENUE: P.G BUILDING QUADRANGLE** 