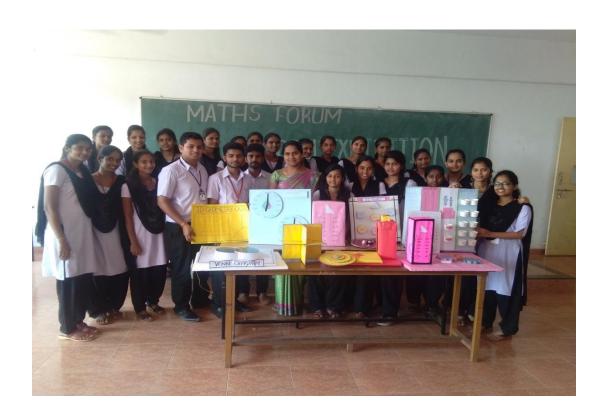

Department of Mathematics organized "Mathematics Model Exhibition and Competition" for B.Sc. students. 25 students were participated in the exhibition.

Exhibition was included 12 Maths models-both working and non-working. The models were judged by Mrs. Swetha E and Mrs. Prameela Jain.

Srilakshmi of I B.Sc. and Chethana of I B.Sc. got first place and second place was won by Pooja of II B.Sc. and Prajna J of II B.Sc.

<u>Conclusion</u>: We got good response from the audience and they asked us to conduct the programme once again in coming days. We have a feeling that we made Maths more interesting and easier in their mind. Also we shown them that Mathematics is applicable in the real life.